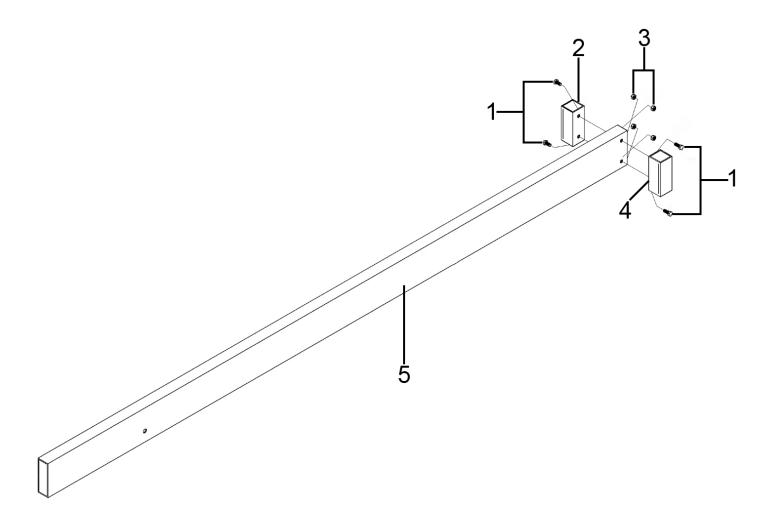

## Calibration Rig for MS070 Model No: MS070CR

| Item | Part No.   | Description         |
|------|------------|---------------------|
| 1    | MS070CR.01 | Bolt                |
| 2    | MS070CR.02 | Labeling Tube, Left |
| 3    | MS070CR.03 | Nut                 |

| Item | Part No.   | Description          |
|------|------------|----------------------|
| 4    | MS070CR.04 | Labeling Tube, Right |
| 5    | MS070CR.05 | Calibrating Lever    |

**NOTE**: It is our policy to continually improve products and as such we reserve the right to alter data, specifications and component parts without prior notice. There may be alternative versions of this product, please contact us should you require this information.